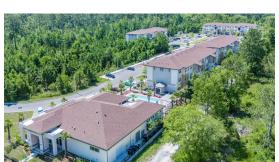

## The Benton House Assisted Living

- Location: Oakleaf Parkway, FL
- Size: 75 units (Assisted Living)
- Highlights: Safety-focused electrical upgrades, LED lighting, USB connectivity, EV charging stations.
- Impact: Improved resident safety, comfort, and quality of life in an assisted living environment.